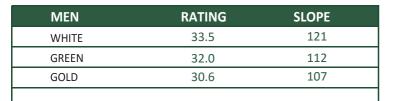

## THE ROYAL OTTAWA GOLF CLUB

THE ROYAL NINE

|                 | HOLE | White | Green | Gold | PAR | T V V V | MANAGAP |  |     |  |  |
|-----------------|------|-------|-------|------|-----|---------|---------|--|-----|--|--|
| OTTAND A        |      |       |       |      |     | MEN     | LADIES  |  | +/- |  |  |
| Over the Hill   | 1    | 350   | 345   | 313  | 4   | 2       | 3       |  |     |  |  |
| Millenium       | 2    | 136   | 114   | 90   | 3   | 9       | 9       |  |     |  |  |
| Faraway         | 3    | 472   | 464   | 394  | 5   | 3       | 1       |  |     |  |  |
| Old Glenlea     | 4    | 301   | 253   | 183  | 4   | 7       | 5       |  |     |  |  |
| Keffer's Corner | 5    | 342   | 270   | 222  | 4   | 4       | 4       |  |     |  |  |
| Overbrook       | 6    | 185   | 151   | 103  | 3   | 5       | 8       |  |     |  |  |
| The Willows     | 7    | 332   | 282   | 242  | 4   | 8       | 7       |  |     |  |  |
| Little Tease    | 8    | 166   | 142   | 112  | 3   | 6       | 6       |  |     |  |  |
| Homeward Bound  | 9    | 455   | 425   | 375  | 5   | 1       | 2       |  |     |  |  |
|                 |      | 2739  | 2446  | 2034 | 35  |         |         |  |     |  |  |
|                 |      |       |       |      |     |         |         |  |     |  |  |
|                 |      |       |       |      |     |         |         |  |     |  |  |
|                 |      |       |       |      |     |         |         |  |     |  |  |
| TOTAL GROSS     |      |       |       |      |     |         |         |  |     |  |  |
| Handicap        |      |       |       |      |     |         |         |  |     |  |  |
| TOTAL NET       |      |       | ·     | ·    |     |         |         |  |     |  |  |